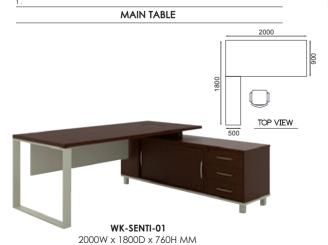

## TECHNICAL SPECIFICATION

TOP SURFACE : 36mm thk melamine laminated chipboard in Walnut colour

PANEL : Melamine lamination in Walnut colour TABLE LEG : Metal leg epoxy coated in White colour

**EDGING**  $: 2 mm \ thk \ PVC \ flatted \ in \ Walnut \ colour \ for \ top \ surface \ \&1 \ mm \ thk \ in \ Walnut \ colour \ for \ cabinet \ panel$ 