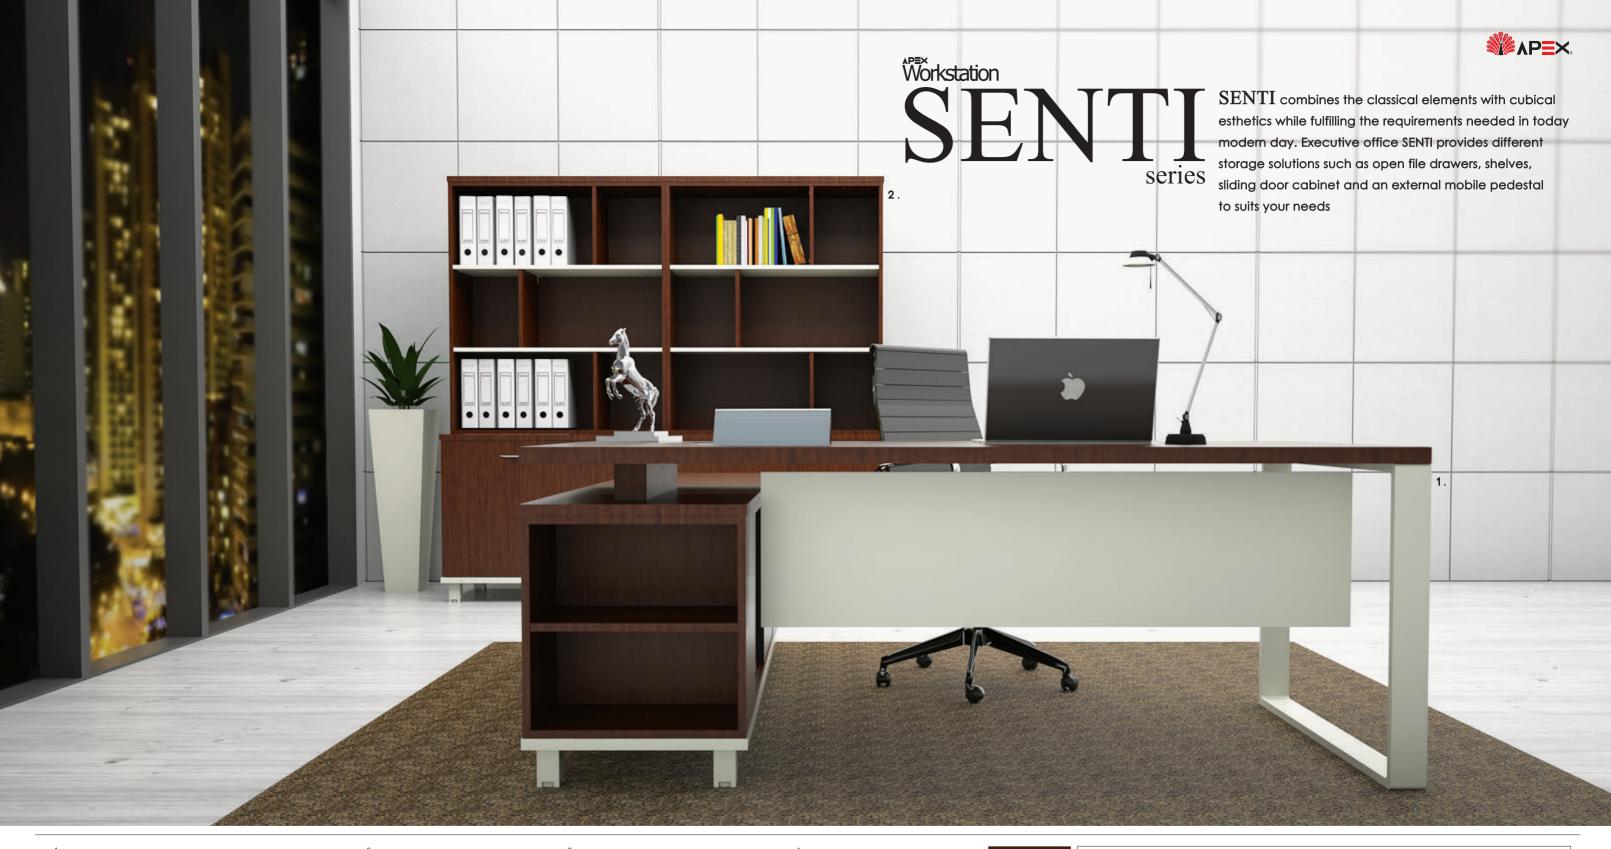

## TECHNICAL SPECIFICATION

TOP SURFACE : 36mm thk melamine laminated chipboard in Walnut colour

PANEL : Melamine lamination in Walnut colour TABLE LEG : Metal leg epoxy coated in White colour

**EDGING**  $: 2 mm \ thk \ PVC \ flatted \ in \ Walnut \ colour \ for \ top \ surface \ \&1 \ mm \ thk \ in \ Walnut \ colour \ for \ cabinet \ panel$ 