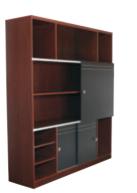

door enhance with aluminium lining

Melamine laminated sliding door enhance with Single sliding door with 2mm thk external aluminium railing for smooth and hassle free door opening

chipboard with melamine lamination in Mahogany colour