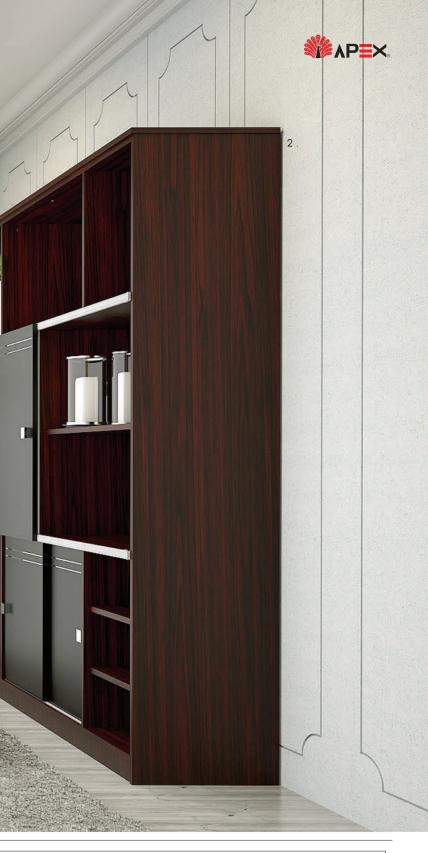

The launching of APEX NEXUS Series, is a 3 in 1 director table with combination of fixed pedestal and extension cabinet. This modern yet luxury design is to match a contemporary pattern to cater the lifestyle of energetic modern basses. NEXUS is special with single sliding door filing storage concept, with 2mm thk external aluminium railing for smooth door opening and hassle free.

door enhance with aluminium lining

Melamine laminated sliding door enhance with Single sliding door with 2mm thk external aluminium railing for smooth and hassle free door opening

chipboard with melamine lamination in Mahogany colour