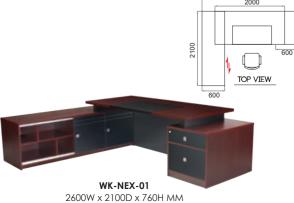

The launching of APEX NEXUS Series, is a 3 in 1 director table with combination of fixed pedestal and extension cabinet. This modern yet luxury design is to match a contemporary pattern to cater the lifestyle of energetic modern basses. NEXUS is special with single sliding door filing storage concept, with 2mm thk external aluminium railing for smooth door opening and hassle free.