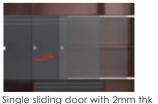

door enhance with aluminium lining

Melamine laminated sliding door enhance with Single sliding door with 2mm thk external aluminium railing for smooth and hassle free door opening

chipboard with melamine lamination in Mahogany colour