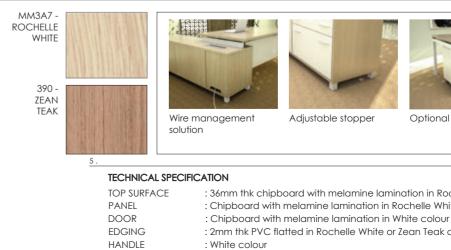

Optional drawer

Flipper casing Size : 321W x 130D x 31H mm

: 36mm thk chipboard with melamine lamination in Rochelle White or Zean Teak colour : Chipboard with melamine lamination in Rochelle White or Zean Teak colour

: 2mm thk PVC flatted in Rochelle White or Zean Teak colour. 2mm thk PVC flatted in White colour