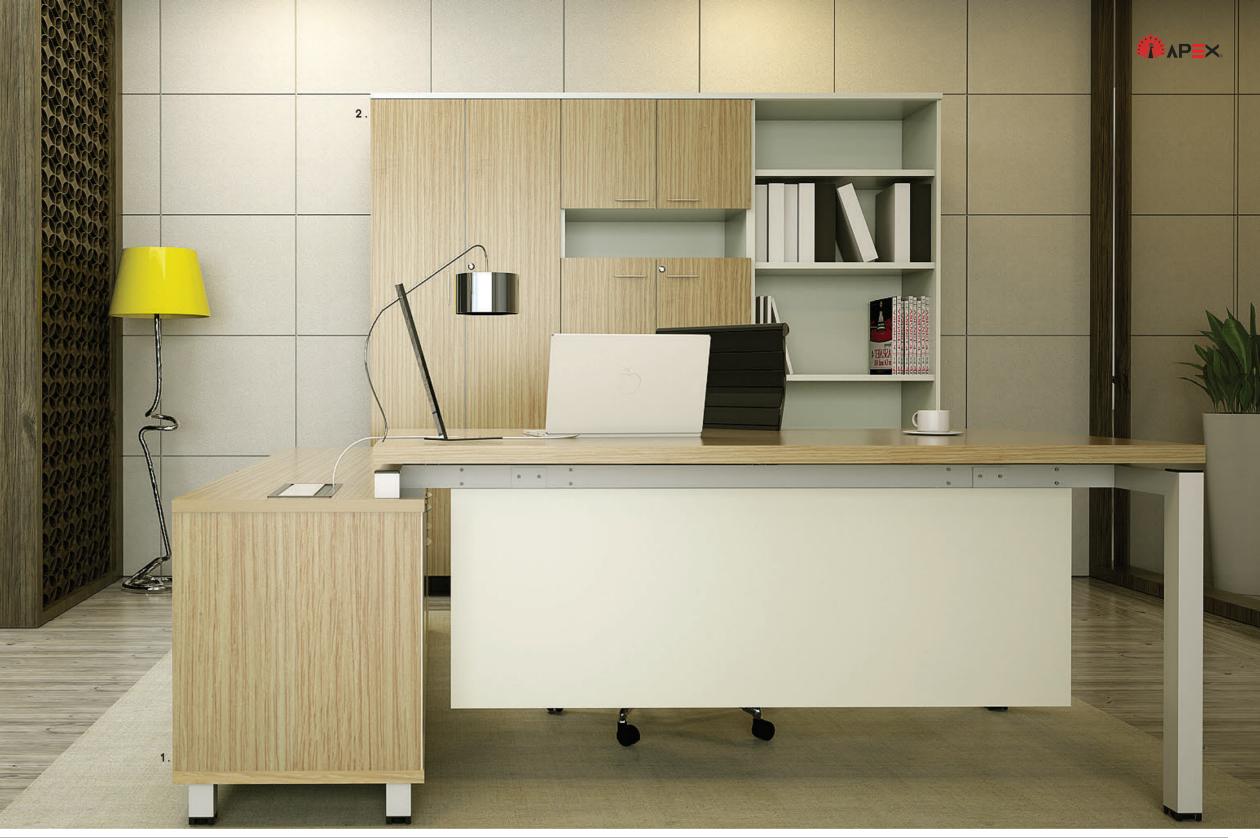

## Workstation MAX

MAX table design is a blend of modern with traditional element. The main table and cabinet has a square shape look with elegents lines. The double colour matching involves Rochelle White and Zean Teak with Solid White to merge modern design ideas into classic styling while maintaining comfort and functionality.