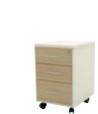

WK-M-W-210 WK-M-H-210 WK-M-O-210 1800W x 450D x 2100H MM (OPTIONAL)

DRAWER HIGH

WK-M-H3D 425W x 490D x 650H MM (OPTIONAL)

813W x 558D x 1.2THK MM ( **OPTIONAL** )

WRITING PAD

DIRECTOR \*The manufacturer reserves the right to alter specifications, designs, materials and methods of construction at any time and without prior notice for continuous improvement purpose. Product's colour for illustration only.

Optional drawer

Flipper casing Size : 321W x 130D x 31H mm

: 36mm thk chipboard with melamine lamination in Rochelle White or Zean Teak colour : Chipboard with melamine lamination in Rochelle White or Zean Teak colour