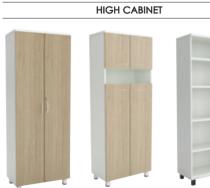

WK-M-W-210 WK-M-H-210 WK-M-O-210 1800W x 450D x 2100H MM (OPTIONAL)

DRAWER HIGH

WK-M-H3D 425W x 490D x 650H MM (OPTIONAL)

813W x 558D x 1.2THK MM ( **OPTIONAL** )

WRITING PAD

DIRECTOR \*The manufacturer reserves the right to alter specifications, designs, materials and methods of construction at any time and without prior notice for continuous improvement purpose. Product's colour for illustration only.