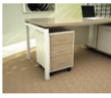

WK-M-W-210 WK-M-H-210 WK-M-O-210 1800W x 450D x 2100H MM (OPTIONAL)

DRAWER HIGH

WK-M-H3D 425W x 490D x 650H MM (OPTIONAL)

813W x 558D x 1.2THK MM ( **OPTIONAL** )

WRITING PAD

DIRECTOR \*The manufacturer reserves the right to alter specifications, designs, materials and methods of construction at any time and without prior notice for continuous improvement purpose. Product's colour for illustration only.