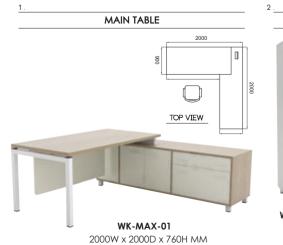

WK-M-W-210 WK-M-H-210 WK-M-O-210 1800W x 450D x 2100H MM (OPTIONAL)

DRAWER HIGH

WK-M-H3D 425W x 490D x 650H MM (OPTIONAL)

813W x 558D x 1.2THK MM ( **OPTIONAL** )

WRITING PAD

DIRECTOR \*The manufacturer reserves the right to alter specifications, designs, materials and methods of construction at any time and without prior notice for continuous improvement purpose. Product's colour for illustration only.